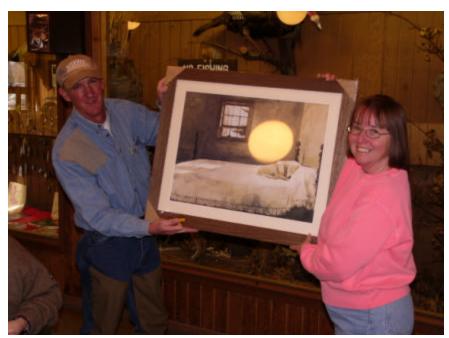

# ICAC NEWS

Vice President, Phillip Mefford, presenting the 2004 Member of the Year Award to Joanne Wilbanks

The 2005 February general membership meeting took place on Saturday February 5, 2005 at the conclusion of the Saturday sanctioned trial events. The winner of the 2004 Member of the year award was announced. Joanne Wilbanks was this year's recipient. Joanne has served the club in many fashions over the years including President, Board member, Field Trial Secretary and Hunt test Secretary. This last year she created the club's website and has been the webmaster since its creation. Congratulations to Joanne for being selected as the 2004 member of the year. If you haven't visited the website, check it out at <a href="https://www.kcrc.net">www.kcrc.net</a> you'll really enjoy it!